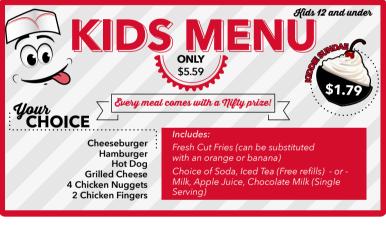

#### Chicken Nuggets

| Fresh, all white meat chicken, hand breaded of |         |         |               |
|------------------------------------------------|---------|---------|---------------|
| premises                                       | 6       | 9       | 1             |
| Basic                                          | \$ 4.39 | \$ 6.15 | \$ 9.         |
| Spicy                                          | \$ 4.79 | \$ 6.55 | \$ 9.         |
| Cheese                                         | \$ 5.19 | \$ 7.45 | \$10          |
| Spicy Cheese                                   | \$ 5.49 | \$ 7.75 | \$10          |
| Take Home                                      | Party T | rays    | To Go<br>Oniu |

30 nuggets \$17.95 or 60 nuggets \$30.95 30 Chicken fingers \$39.99

Flavors: Buffalo, Spicy Cheese, Honey BBQ and Original. Served with dipping sauce of your choice.

### **Chicken Fingers**

Fresh, all white meat chicken, hand breaded on premises

| Chicken Finger                      | \$ |
|-------------------------------------|----|
| Chicken Finger Platter (3)          | \$ |
| With fries and your favorite dipper |    |

Buffalo Chicken Finger Platter (3) \$7.59 With fries and a side dipper of bleu cheese dressing. Served over a bed of lettuce.

Honey Barbeque \$ 7.59

Chicken Finger Platter (3) With fries and a side dipper of

ranch dressing. Served over a bed of lettuce. Dippers Bleu cheese, honey mustard, ranch,

barbeque, buffalo or petal sauce

\$ 6.79