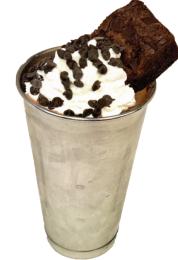

### Chocolate Chip Fudge Brownie

Our decadent fudge brownie served on top of our famous chocolate fudge brownie milkshake. Topped with whipped cream, chocolate chips, fudge drizzle and a cherry