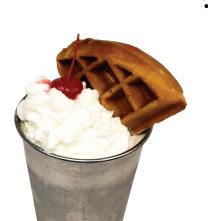

## Waffles and Ice Gream

Belgian malted waffle blended in our famous milkshake. Topped with a hot waffle wedge, whipped cream and a cherry