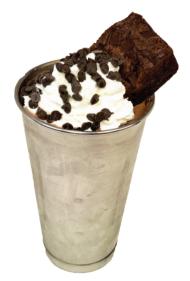

### Chocolate Chip Fudge Brownie

Our decadent fudge brownie served on top of our famous chocolate fudge brownie milkshake. Topped with whipped cream, chocolate chips, fudge drizzle and a cherry