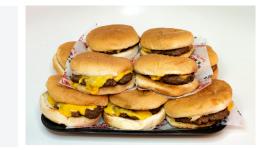

#### Cheeseburger Party Tray

10 Cheeseburgers \$38.99 Lettuce, Tomatoes, pickles, onions, and ketchup on the side available upon request.